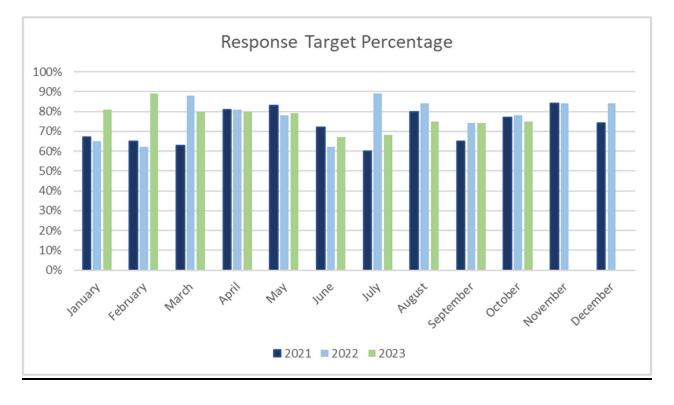

# Emergent Response Times – Station 36

Percentages: Responded six minutes or under: Average: 75%

#### **Emergent Response Times – Station 36** Inverness, Little City and Inverness District

Percentages: Responded six minutes or under: Average: 82%

| INBF | Inverness-Barrington Countryside                    |
|------|-----------------------------------------------------|
| INV  | <b>Inverness-Inverness Fire Protection District</b> |