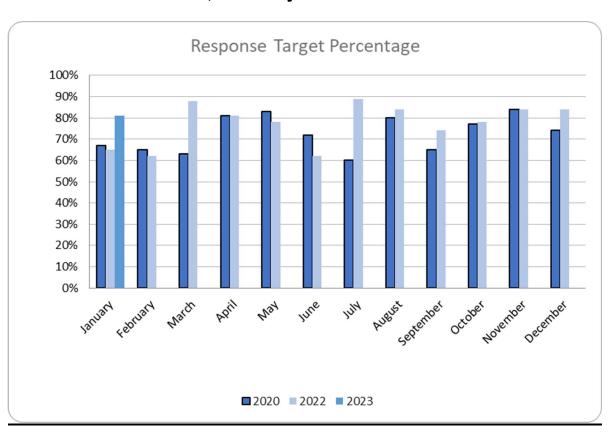

Percentages: Responded six minutes or under: Average: 81%

Percentages: Responded six minutes or under: Average: 83%

| INBF | Inverness-Barrington Countryside             |
|------|----------------------------------------------|
| INV  | Inverness-Inverness Fire Protection District |