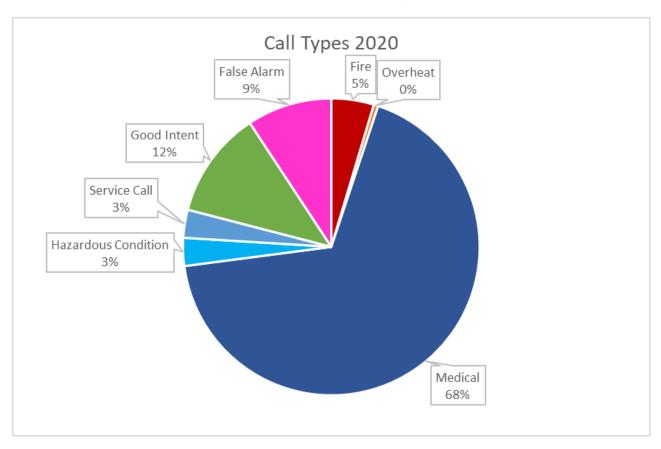

| EMS        | E81  | A84  | 03:42         | 08:44 |
| 12/17 | Long Valley    | EMS        | E82  | A4   | 03:49         | 04:21 |
| 12/17 | Quentin/Dundee | MVA        | E81  | BAT8 | 04:04         | 06:20 |
| 12/23 | Long Valley    | EMS        | A82  | E82  | 05:14         | 05:40 |
| 12/28 | Perry          | EMS        | E81  | A84  | 07:01         | 07:00 |
| 12/30 | Deer Grove     | EMS        | E81  | A84  | 03:44         | 08:42 |
| 12/31 | Woodbury       | EMS        | A82  | E82  | 04:27         | 05:24 |

## **Southeast Area Responses**

There were 16 calls into the northeast contract area with an average response time of 5:45 while there were 6 calls into the southeast area with an average response time of 6:17. The \* denotes a non-emergent response.

## **Annual Summary**