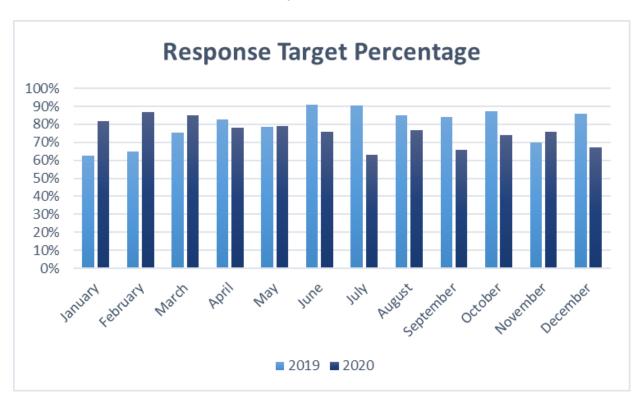

-|
|       | YES                                       |                             | NO                     |                             |                                 |                                      |
|       | Number of<br>Responses                    | Average<br>Response<br>Time | Number of<br>Responses | Average<br>Response<br>Time | Total<br>Number of<br>Responses | Total<br>Average<br>Response<br>Time |
| Total | 32                                        | 4:36                        | 16                     | 6:54                        | 48                              | 5:22                                 |

Percentages: Responded six minutes or under: Average: 67%

#### <u>Emergent Response Times – Station 36</u> Inverness, Little City and Palatine Rural District



### **Inverness Responses**

|       | Six Minute Response Benchmark District 36 |                     |           |                     |                    |                              |
|-------|-------------------------------------------|---------------------|-----------|---------------------|--------------------|------------------------------|
|       | YES                                       |                     | NO        |                     |                    |                              |
|       | Number of                                 | Average<br>Response | Number of | Average<br>Response | Total<br>Number of | Total<br>Average<br>Response |
| Zone  | Responses                                 | Time                | Responses | Time                | Responses