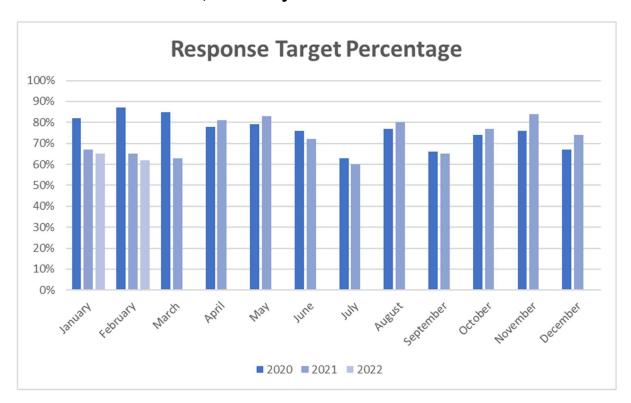

Percentages: Responded six minutes or under: Average: <u>62%</u>
Weather induced adverse road conditions increase this month's response times.

Percentages: Responded six minutes or under: Average: 71%

| INBF | Inverness-Barrington Countryside |
|------|----------------------------------|
| INV  | Inverness-Palatine Rural         |