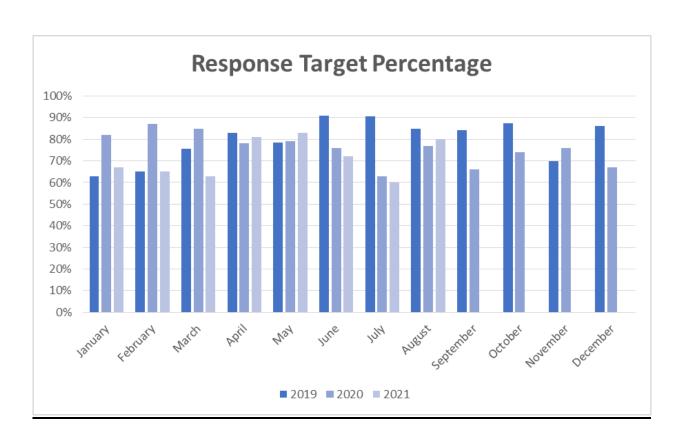

### August 2021

This month's activities resulted in Station 36 companies responding to **95** calls for service; **68** incidents were for Emergency Medical Service and **27** incidents were fire/suppression related. BLS care was rendered on **22** incidents while ALS care was rendered on **40** calls. The remaining EMS calls did not require medical care. Station 36 responded to **42** calls within our section of the Village of Inverness and **0** calls in the other side of Inverness.

<u>Emergent Response Times – Station 36</u> Inverness, Little City and Palatine Rural District

|       | Six Minute Response Benchmark District 36 |                             |                        |                             |                                 |                                      |
|-------|-------------------------------------------|-----------------------------|------------------------|-----------------------------|---------------------------------|--------------------------------------|
|       | YES                                       |                             | NO                     |                             |                                 |                                      |
|       | Number of<br>Responses                    | Average<br>Response<br>Time | Number of<br>Responses | Average<br>Response<br>Time | Total<br>Number of<br>Responses | Total<br>Average<br>Response<br>Time |
| Total | 39                                        | 4:49                        | 10                     | 7:04                        | 49                              | 5:16                                 |

Percentages: Responded six minutes or under: Average: <u>80%</u> There are multiple paving projects in progress throughout the district which adversely impacted response times.