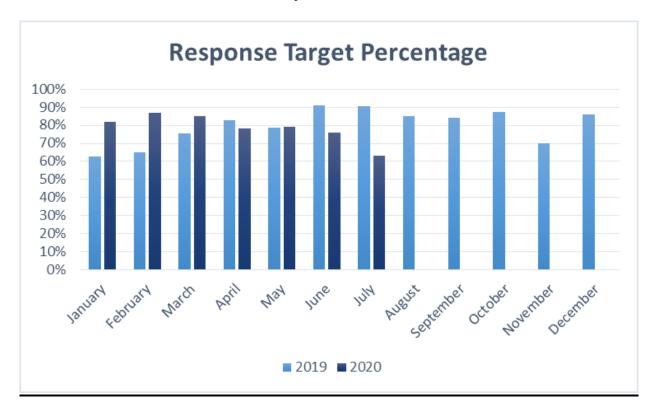

Percentages: Responded six minutes or under: Average: 63%

Note: Donning the appropriate level of PPE required for medical calls during this pandemic has increased the response time for most incidents.

Percentages: Responded six minutes or under: Average: 67%

| INBF | Inverness-Barrington Countryside |
|------|----------------------------------|
| INV  | Inverness-Palatine Rural         |