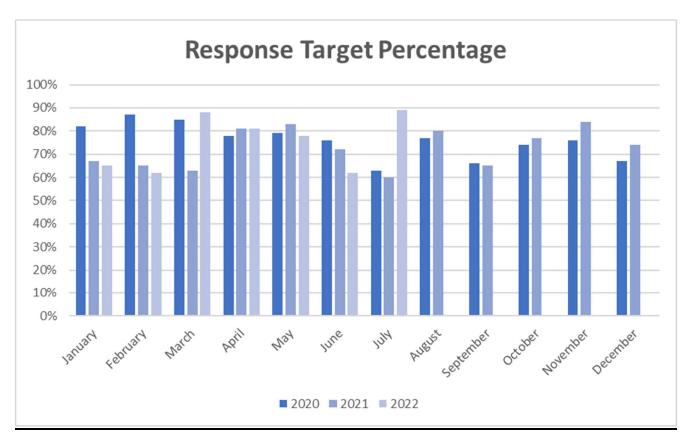

Percentages: Responded six minutes or under: Average: 89%

Percentages: Responded six minutes or under: Average: 89%

| INBF | Inverness-Barrington Countryside |  |
|------|----------------------------------|--|
| INV  | Inverness-Inverness              |  |