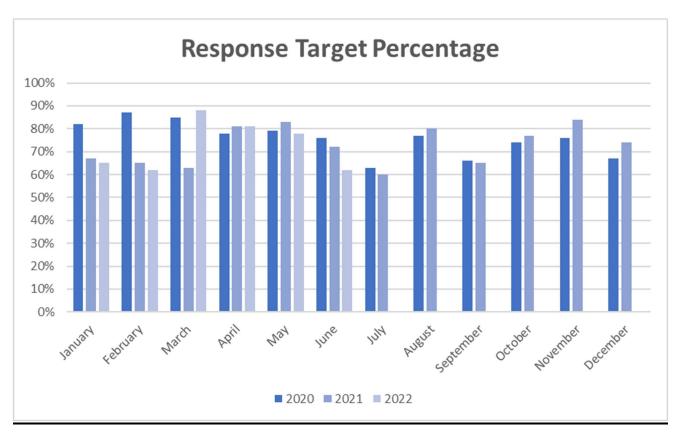

Percentages: Responded six minutes or under: Average: 62%

Percentages: Responded six minutes or under: Average: 69%

| INBF | Inverness-Barrington Countryside |
|------|----------------------------------|
| INV  | Inverness-Palatine Rural         |