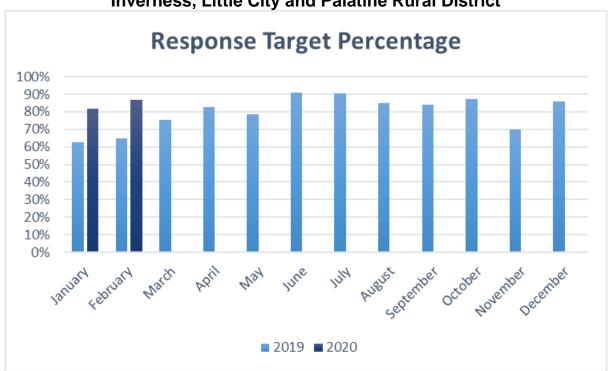

#### February 2020

This month's activities resulted in Station 36 responding to **62** calls for service; **43** incidents were for emergency medical and **19** incidents were suppression-related. BLS care was rendered on **15** incidents while ALS care was rendered on **26** calls. The remaining medical did not require medical care. Station 36 responded to **28** calls within our section of the Village of Inverness and **4** calls in the other side of Inverness. The District logged **8** calls within the Southeast Area and **8** incidents in all other contract areas for an overall total of **78** calls.