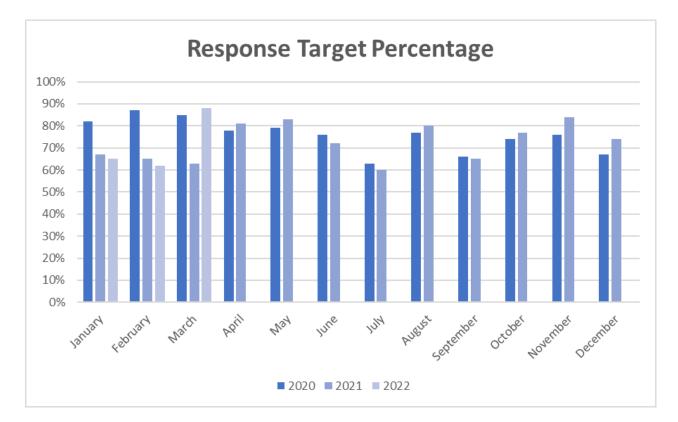

# Emergent Response Times - Station 36

Percentages: Responded six minutes or under: Average: 84%

#### **Emergent Response Times – Station 36** Inverness, Little City and Palatine Rural District

Percentages: Responded six minutes or under: Average: 88%

| INBF | Inverness-Barrington Countryside |
|------|----------------------------------|
| INV  | Inverness-Palatine Rural         |