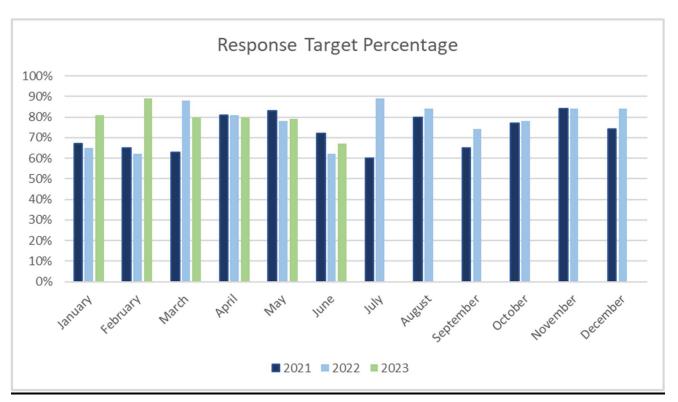

Percentages: Responded six minutes or under: Average: 67%

Percentages: Responded six minutes or under: Average: <u>66%</u>

| INBF | Inverness-Barrington Countryside             |
|------|----------------------------------------------|
| INV  | Inverness-Inverness Fire Protection District |