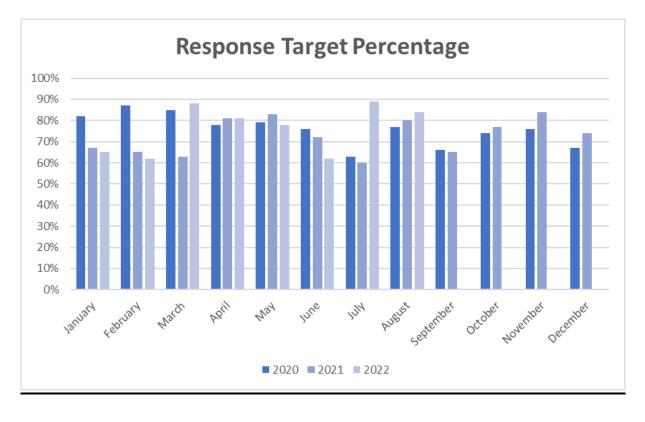

# Emergent Response Times – Station 36

Percentages: Responded six minutes or under: Average: 84%

#### **Emergent Response Times – Station 36** Inverness, Little City and Inverness District

Percentages: Responded six minutes or under: Average: 84%

| INBF | Inverness-Barrington Countryside |
|------|----------------------------------|
| INV  | Inverness                        |