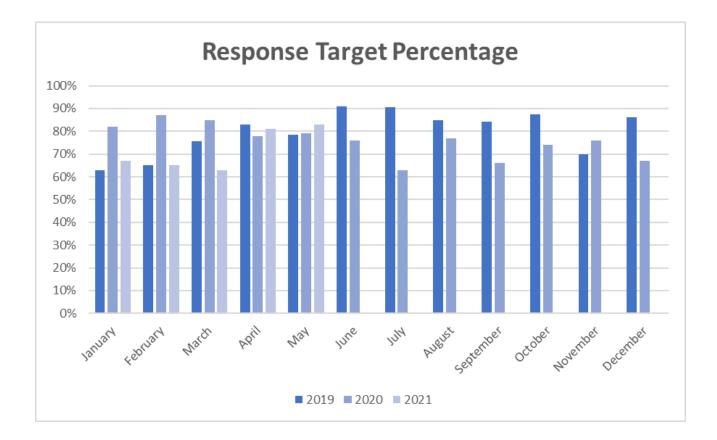

# - 4 \*

Percentages: Responded six minutes or under: Average: 83%

Percentages: Responded six minutes or under: Average: 91%

| INBF | Inverness-Barrington Countryside |
|------|----------------------------------|
| INV  | Inverness-Palatine Rural         |