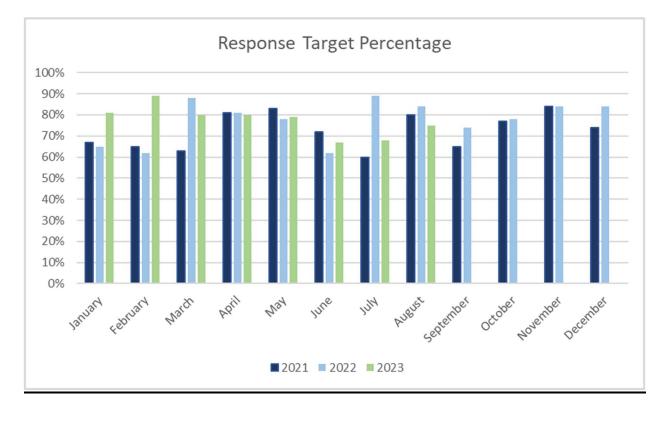

# Emergent Response Times – Station 36

Percentages: Responded six minutes or under: Average: 75%

#### **Emergent Response Times – Station 36** Inverness, Little City and Inverness District