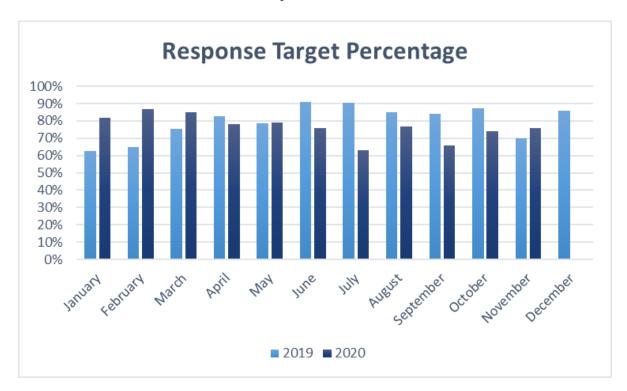

December 9, 2020 Page 2

<u>Emergent Response Times – Station 36</u> Inverness, Little City and Palatine Rural District

|       | Six Minute Response Benchmark District 36 |                             |                        |                             |                                 |                                      |
|-------|-------------------------------------------|-----------------------------|------------------------|-----------------------------|---------------------------------|--------------------------------------|
|       | Y                                         | YES NO                      |                        |                             |                                 |                                      |
|       | Number of<br>Responses                    | Average<br>Response<br>Time | Number of<br>Responses | Average<br>Response<br>Time | Total<br>Number of<br>Responses | Total<br>Average<br>Response<br>Time |
| Total | 32                                        | 4:42                        | 10                     | 6:43                        | 42                              | 5:11                                 |

Percentages: Responded six minutes or under: Average: 76%

<u>Emergent Response Times – Station 36</u> Inverness, Little City and Palatine Rural District

December 9, 2020 Page 3