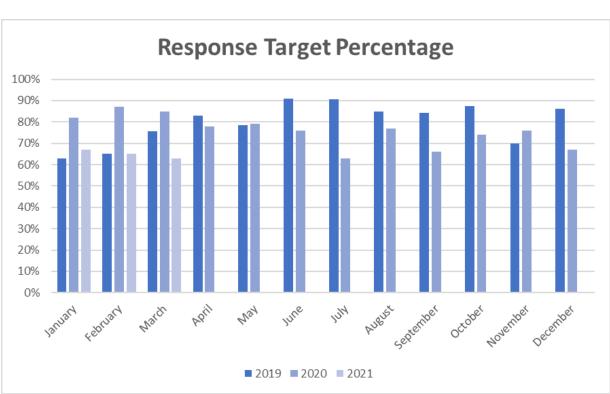

#### ation 26 C1

Percentages: Responded six minutes or under: Average: 63%

Percentages: Responded six minutes or under: Average: 75%

| INBF | Inverness-Barrington Countryside |
|------|----------------------------------|
| INV  | Inverness-Palatine Rural         |