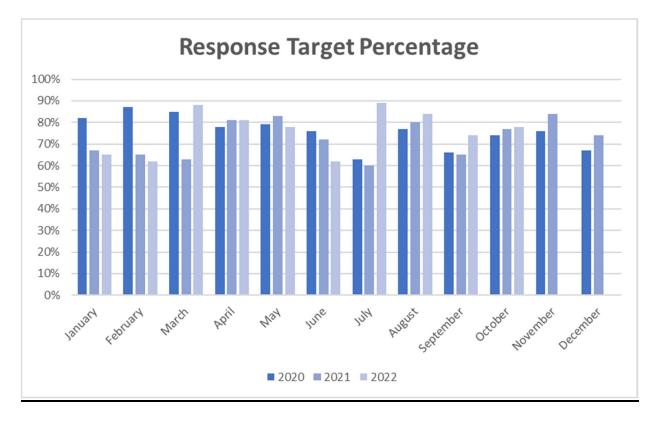

# Emorgant Response Times - Station 36

Percentages: Responded six minutes or under: Average: 78%

#### **Emergent Response Times – Station 36** Inverness, Little City and Inverness District

Percentages: Responded six minutes or under: Average: 85%

| INBF | Inverness-Barrington Countryside             |
|------|----------------------------------------------|
| INV  | Inverness-Inverness Fire Protection District |