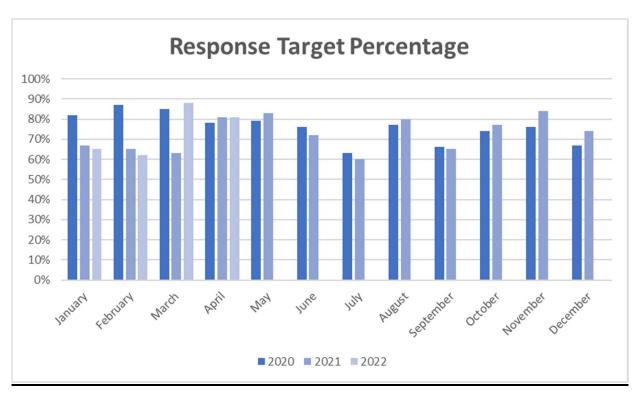

Percentages: Responded six minutes or under: Average: 81%

Percentages: Responded six minutes or under: Average: 82%

| INBF | Inverness-Barrington Countryside |
|------|----------------------------------|
| INV  | Inverness-Palatine Rural         |