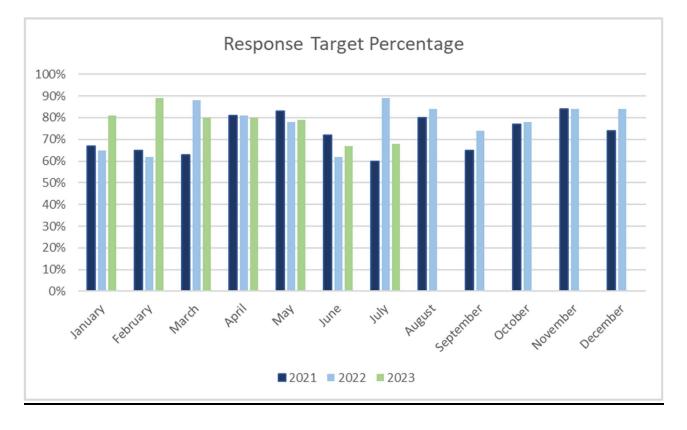

# Emergent Response Times – Station 36

Percentages: Responded six minutes or under: Average: 68%

#### **Emergent Response Times – Station 36** Inverness, Little City and Inverness District