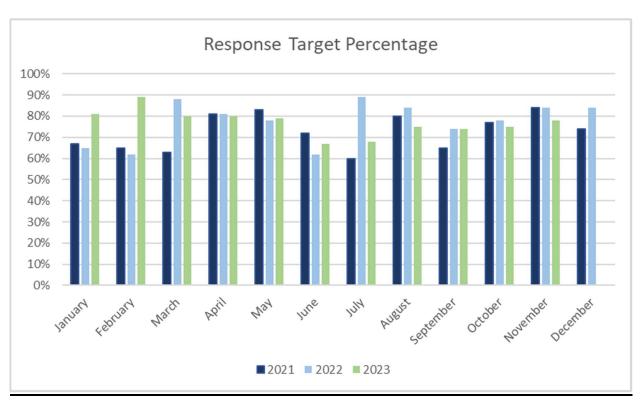

Percentages: Responded six minutes or under: Average: 78%

Percentages: Responded six minutes or under: Average: 73%

| INBF | Inverness-Barrington Countryside             |
|------|----------------------------------------------|
| INV  | Inverness-Inverness Fire Protection District |