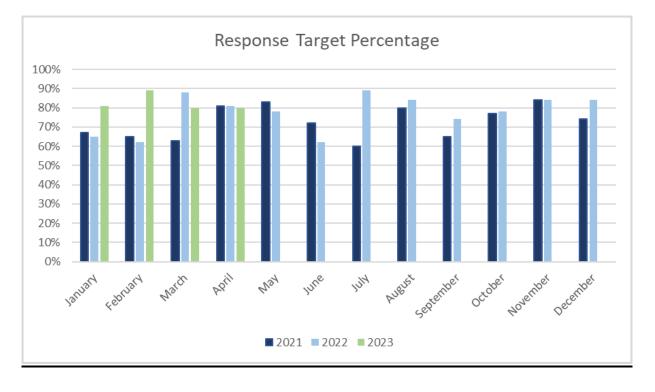

# Emergent Response Times – Station 36

Percentages: Responded six minutes or under: Average: 80%

Percentages: Responded six minutes or under: Average: 83%

| INBF | Inverness-Barrington Countryside                    |
|------|-----------------------------------------------------|
| INV  | <b>Inverness-Inverness Fire Protection District</b> |