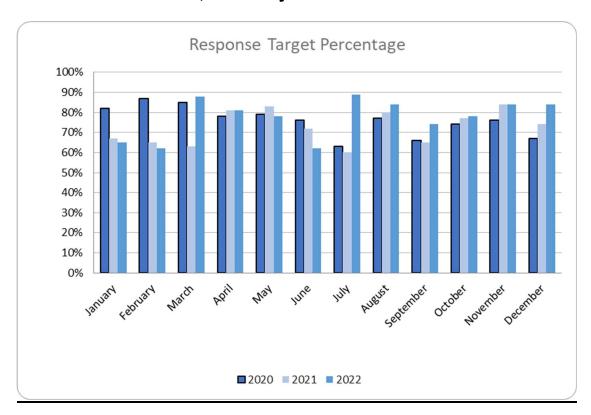

Percentages: Responded six minutes or under: Average: 84%

Percentages: Responded six minutes or under: Average: 88%

| INBF | Inverness-Barrington Countryside             |
|------|----------------------------------------------|
| INV  | Inverness-Inverness Fire Protection District |