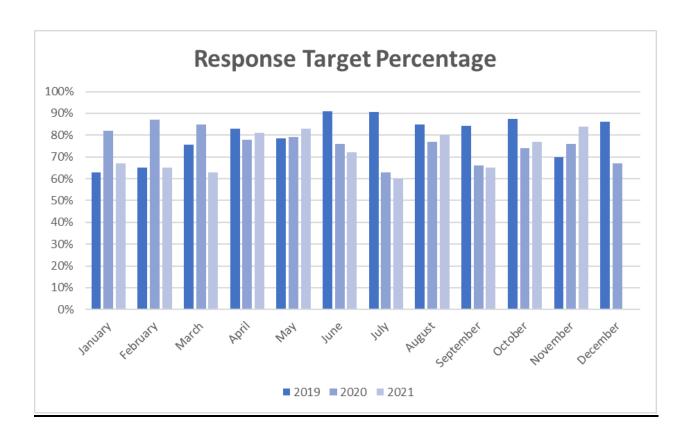

Percentages: Responded six minutes or under: Average: <u>84%</u> There are multiple paving projects in progress throughout the district which adversely impacted response times.