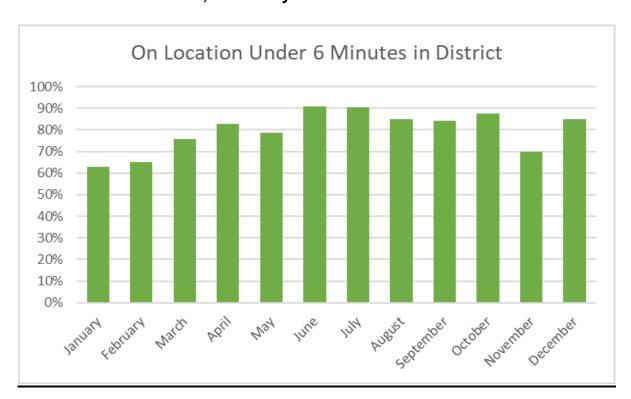

<u>Emergent Response Times – Station 36</u> Inverness, Little City and Palatine Rural District

|       | Six Minute Response Benchmark District 36 |                             |                        |                             |                                 |                                      |
|-------|-------------------------------------------|-----------------------------|------------------------|-----------------------------|---------------------------------|--------------------------------------|
|       | Y                                         | ES                          | NO                     | )                           |                                 |                                      |
|       | Number of<br>Responses                    | Average<br>Response<br>Time | Number of<br>Responses | Average<br>Response<br>Time | Total<br>Number of<br>Responses | Total<br>Average<br>Response<br>Time |
| Total | 49                                        | 4:31                        | 8                      | 6:37                        | 57                              | 4:48                                 |

Percentages: Responded six minutes or under: Average: 86%