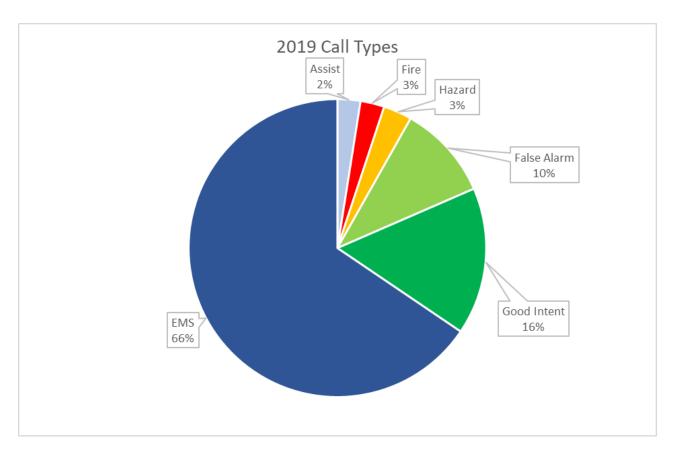

#### December, 2019

This month's activities resulted in Station 36 responding to **101** calls for service; **70** incidents were for emergency medical and **31** incidents were suppression-related. BLS care was rendered on **24** incidents while ALS care was rendered on **33** calls. The remaining medical did not require medical care. Station 36 responded to **45** calls within our section of the Village of Inverness and **8** calls in the other side of Inverness. The District logged **11** calls within the Southeast Area and **16** incidents in all other contract areas for an overall total of **128** calls.