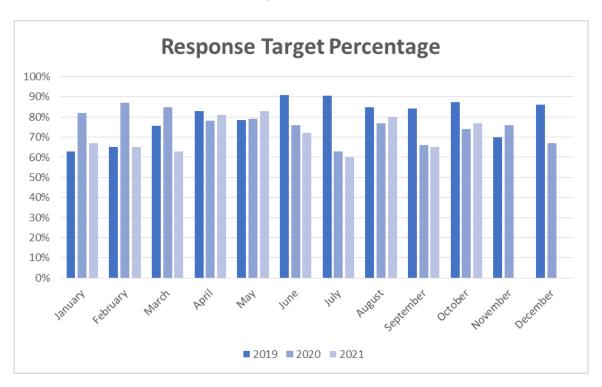

#### <u>Emergent Response Times – Station 36</u> Inverness, Little City and Palatine Rural District

|       | Six Minute Response Benchmark District 36 |                             |                        |                             |                                 |                                      |
|-------|-------------------------------------------|-----------------------------|------------------------|-----------------------------|---------------------------------|--------------------------------------|
|       | YES                                       |                             | NO                     |                             |                                 |                                      |
|       | Number of<br>Responses                    | Average<br>Response<br>Time | Number of<br>Responses | Average<br>Response<br>Time | Total<br>Number of<br>Responses | Total<br>Average<br>Response<br>Time |
| Total | 50                                        | 4:53                        | 15                     | 7:10                        | 65                              | 5:25                                 |

Percentages: Responded six minutes or under: Average: <u>77%</u> There are multiple paving projects in progress throughout the district which adversely impacted response times.