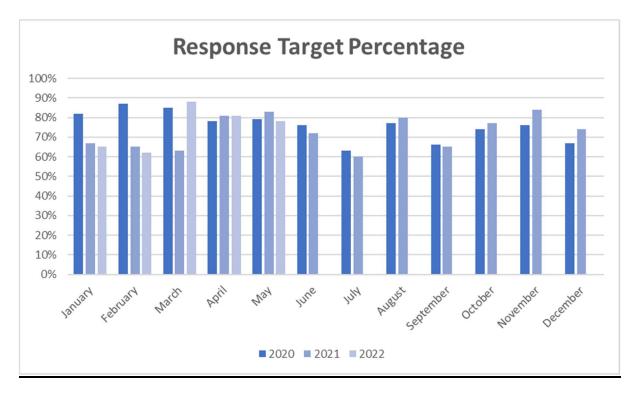

Percentages: Responded six minutes or under: Average: 78%

Percentages: Responded six minutes or under: Average: 81%

| INBF | Inverness-Barrington Countryside |
|------|----------------------------------|
| INV  | Inverness-Palatine Rural         |