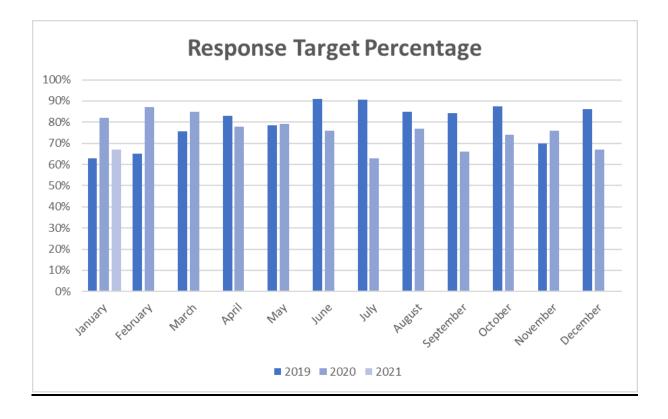

# - 4 \*

Percentages: Responded six minutes or under: Average: 67%

Percentages: Responded six minutes or under: Average: 72%

| INBF | Inverness-Barrington Countryside |
|------|----------------------------------|
| INV  | Inverness-Palatine Rural         |