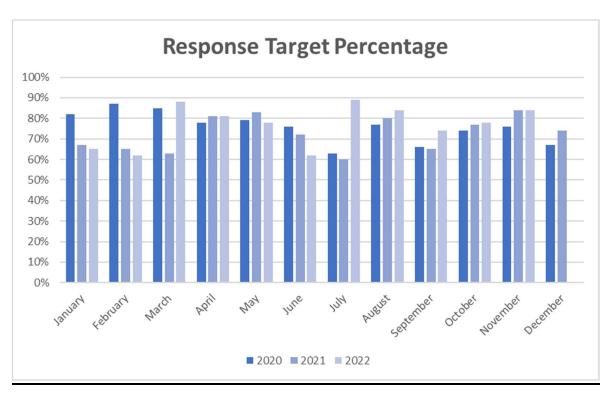

Percentages: Responded six minutes or under: Average: 84%

Percentages: Responded six minutes or under: Average: <u>85%</u>

| INBF | Inverness-Barrington Countryside             |
|------|----------------------------------------------|
| INV  | Inverness-Inverness Fire Protection District |