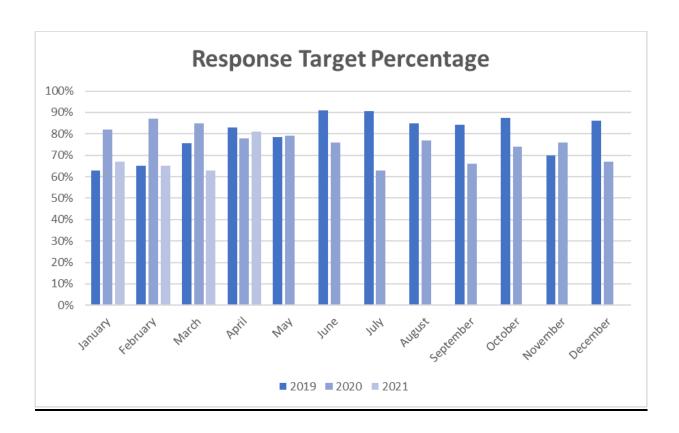

May 5, 2021 Page 2

<u>Emergent Response Times – Station 36</u> Inverness, Little City and Palatine Rural District

|       | Six Minute Response Benchmark District 36 |                             |                        |                             |                                 |                                      |
|-------|-------------------------------------------|-----------------------------|------------------------|-----------------------------|---------------------------------|--------------------------------------|
|       | YES                                       |                             | NO                     |                             |                                 |                                      |
|       | Number of<br>Responses                    | Average<br>Response<br>Time | Number of<br>Responses | Average<br>Response<br>Time | Total<br>Number of<br>Responses | Total<br>Average<br>Response<br>Time |
| Total | 42                                        | 4:41                        | 10                     | 6:53                        | 52                              | 5:07                                 |

Percentages: Responded six minutes or under: Average: 81%