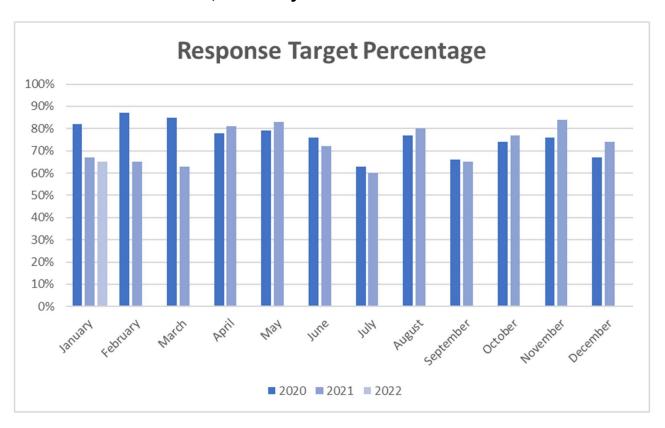

Percentages: Responded six minutes or under: Average: <u>65%</u>
Weather induced adverse road conditions increase this month's response times.