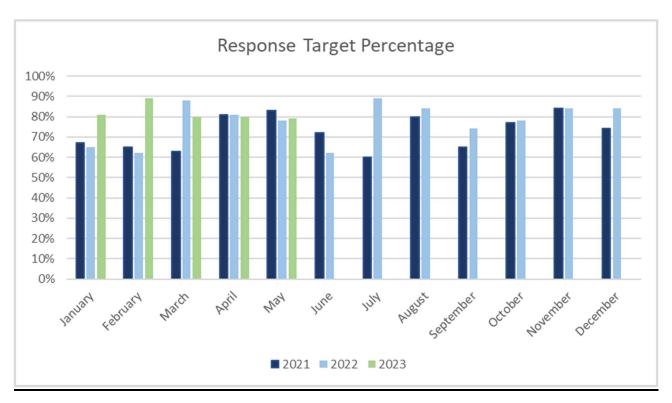

Percentages: Responded six minutes or under: Average: 79%

Percentages: Responded six minutes or under: Average: 80%

| INBF | Inverness-Barrington Countryside             |
|------|----------------------------------------------|
| INV  | Inverness-Inverness Fire Protection District |