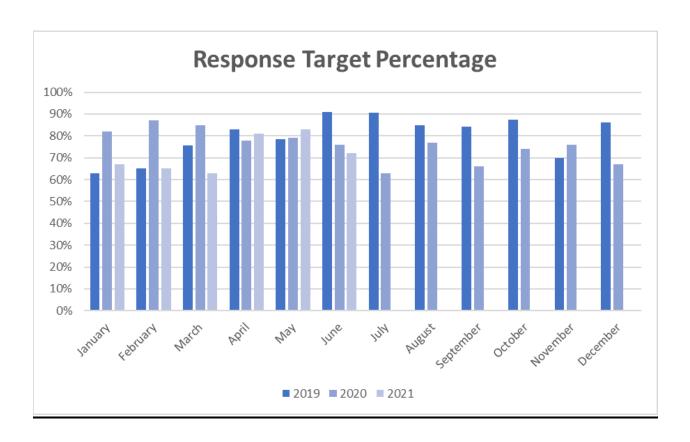

Percentages: Responded six minutes or under: Average: 72%

Percentages: Responded six minutes or under: Average: 73%

| INBF | Inverness-Barrington Countryside |
|------|----------------------------------|
| INV  | Inverness-Palatine Rural         |