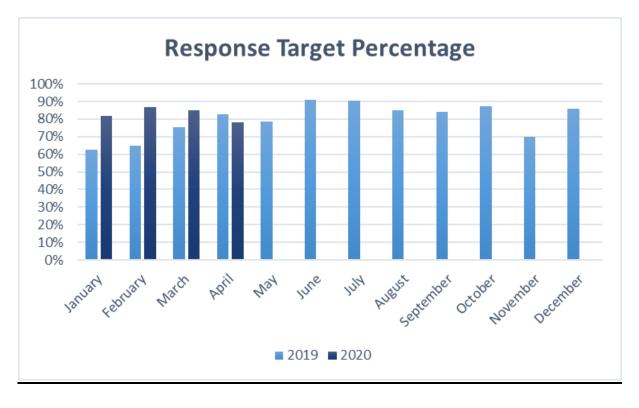

Percentages: Responded six minutes or under: Average: 78%

Percentages: Responded six minutes or under: Average: 72%

| INBF | Inverness-Barrington Countryside |
|------|----------------------------------|
| INV  | Inverness-Palatine Rural         |