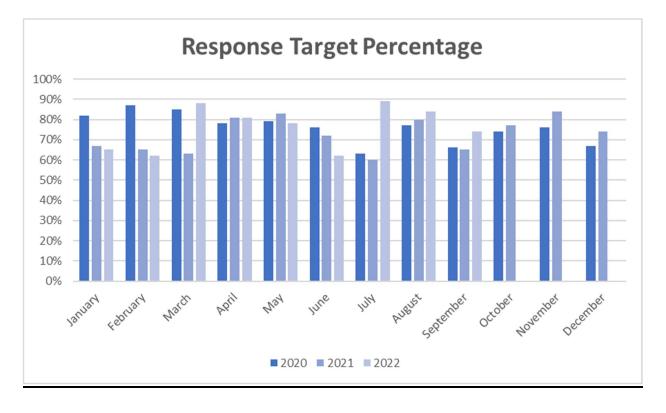

# Emorgant Response Times - Station 36

Percentages: Responded six minutes or under: Average: 74%

#### **Emergent Response Times – Station 36** Inverness, Little City and Inverness District