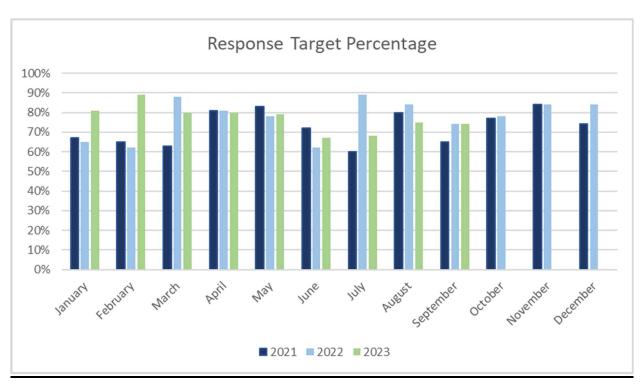

Percentages: Responded six minutes or under: Average: 74%

Percentages: Responded six minutes or under: Average: 78%

| INBF | Inverness-Barrington Countryside             |
|------|----------------------------------------------|
| INV  | Inverness-Inverness Fire Protection District |