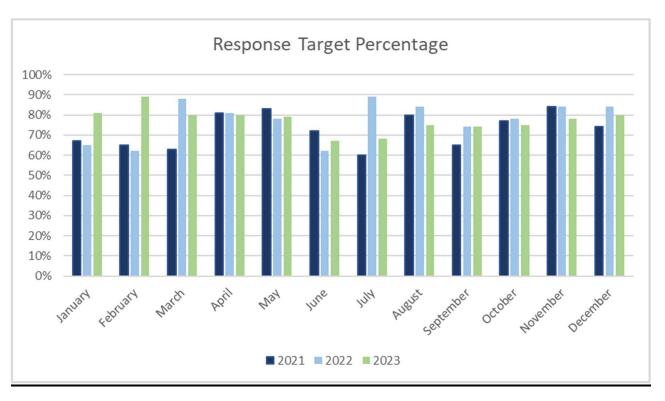

Percentages: Responded six minutes or under: Average: 80%

Percentages: Responded six minutes or under: Average: 88%

| INBF | Inverness-Barrington Countryside             |
|------|----------------------------------------------|
| INV  | Inverness-Inverness Fire Protection District |